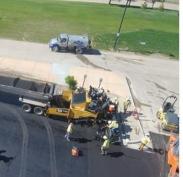

# **HEAVY**EQUIPMENT

**Introduction**: When heavy equipment is in operation, construction job-sites are dangerous places. Noisy equipment, dust, earth vibrations, swinging buckets, booms, forks, back-up alarms, and heavy-duty truck traffic all add to the clamor. Dangerous does not have to mean unsafe. Ear plugs, proper ventilation, signaling, barricades, warning signs, alert workers, safety monitors, and well-marked right of ways all contribute to making a noisy, bustling job-sight safe.

Observe these General Operating Precautions:

- Obtain all proper work permits and notify the proper agencies prior to beginning work.
- Only those qualified by training or experience shall operate heavy equipment or machinery.
- Be familiar with the manufacturer's performance specifications and rated load capacities for the equipment you're using.
- Be sure the unit's maintenance requirements have been accomplished and perform the pre-operational inspection procedure.
- Make sure no grease, oil, or other litter is on the operator's deck or station before buckling your seat belt.
- Before putting the equipment to work, take it for a spin and get a feel for its maneuvering characteristics.
- Get familiar with the unit's operating controls and instrumentation; these are different on each piece of equipment.
- When leaving the immediate work-zone, comply with the recognized travel ways and observe pedestrian right-of-ways.
- Watch out for overhead obstructions such as trees and power lines.
- Avoid operating equipment close to excavations, on unstable ground, or in a position which may cause it to tip over.
- Never allow employees to work in a trench, or excavation, or under and around heavy equipment during operation.
- Machines should be operated at a speed and manner consistent with conditions on the job.
- Never allow anyone other than the operator to "ride" on the equipment.
- Do not leave equipment unattended while the motor is running.
- Always lower blades, buckets, lifts, and other articulating devices to ground level after completing work.