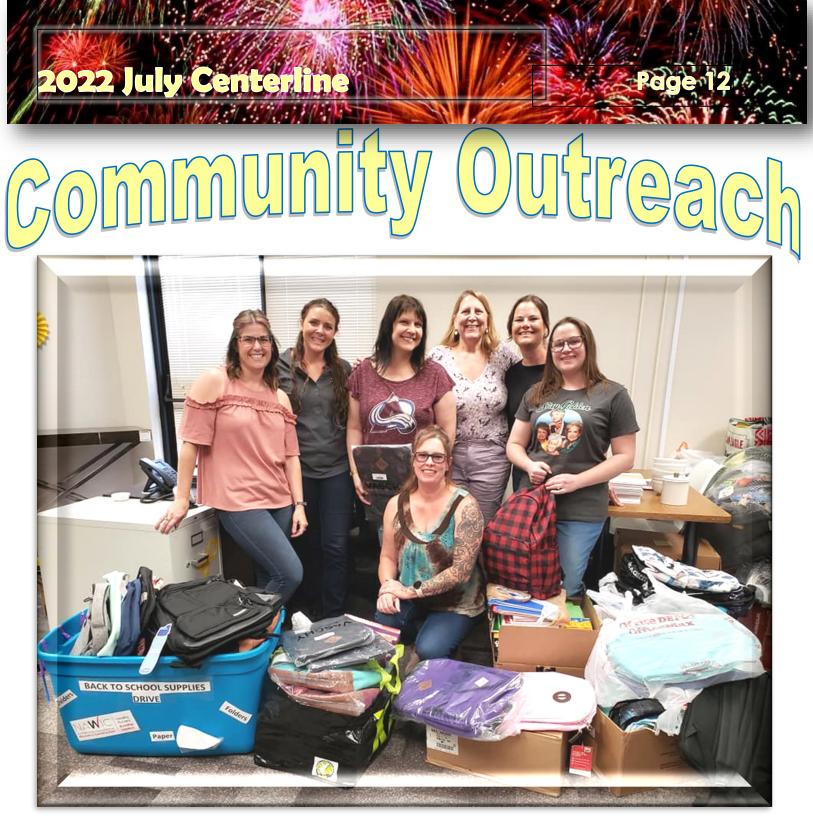

We still have T-shirts on "clearance" for \$20 each. Contact Ally Jencson if you are interested.

We finished up our second quarter community outreach project to support The Hanger - A program of CASA by doing a backpack and school supply drive.

A big thank you to our members, their company's and their coworkers, and all that

donated to help their back to school party to be successful!

Quarterly Community Outreach (July – September 2022)

For our third quarter community outreach project, NAWIC Pikes Peak Chapter 356 has chosen to help with the current needs of Safe Passage. Safe Passage is at the center of an inter-agency collaborative effort that minimizes the trauma to victims of child abuse by centralizing services in one, child-friendly location. They act as team leader, coordinating the responses of their team partners in the medical, investigative, social service, legal, and mental health arenas. This holistic approach keeps investigations child-focused and ensures that children and caregivers receive the broadest range of support in the least intrusive manner possible. Annually, Safe Passage serves more than 1200 children, ranging from birth to the age of 18, as well as intellectually developmentally disabled adults, who are victims of sexual or physical abuse and/or are witnesses to homicide or domestic violence, and non-offending caregivers in the midst of abuse investigations. Safe Passage serves El Paso and Teller Counties as well as referrals from additional counties throughout Colorado and their services are always provided free of charge.